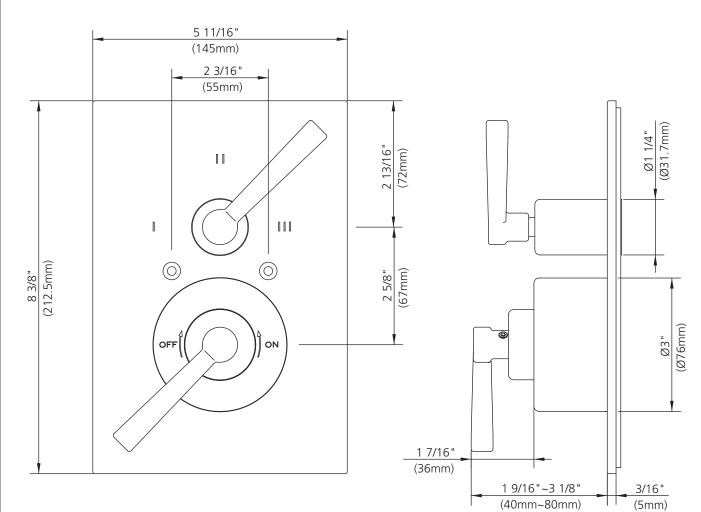

DIMENSIONAL DATA SHEET DATE: 28 AUG 2014 No: A66F328

FLEETWOOD LEVER PRESSURE BALANCE WITH LEVER 3-WAY DIVERTER TRIM ONLY, TO SUIT M1-4102 ROUGH

DIMENSIONS IN INCHES & MILLIMETRES

WHILST EVERY EFFORT IS MADE TO ENSURE THE ACCURACY OF THESE DATA SHEETS THEY ARE SUBJECT TO CHANGE WITHOUT NOTICE AS PART OF THE COMPANY'S PRODUCT DEVELOPMENT PROCESS

## M2-4309

FLEETWOOD LEVER PRESSURE BALANCE WITH LEVER 3-WAY DIVERTER TRIM ONLY, TO SUIT M1-4102 ROUGH