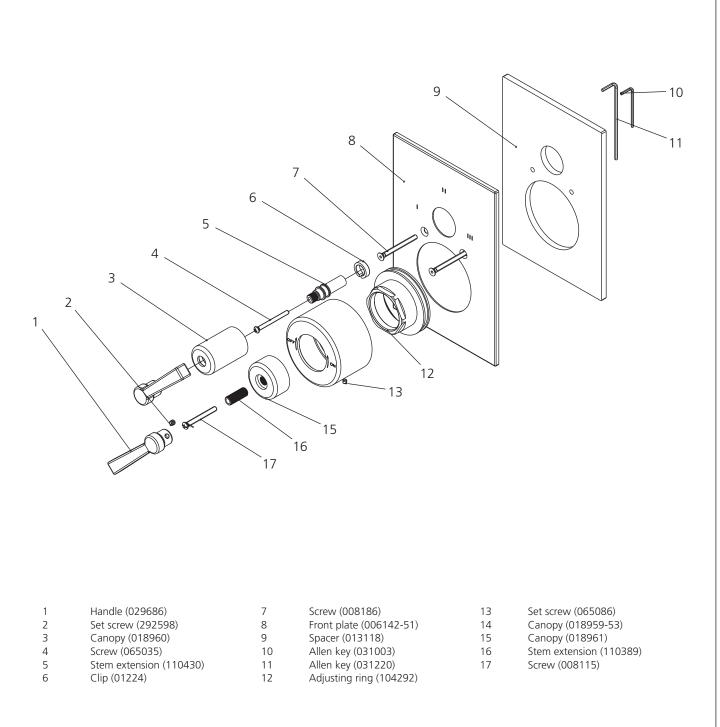

DIMENSIONAL DATA SHEET DATE: 28 AUG 2014 No: A66F328

FLEETWOOD LEVER PRESSURE BALANCE WITH LEVER 3-WAY DIVERTER TRIM ONLY, TO SUIT M1-4102 ROUGH

DIMENSIONS IN INCHES & MILLIMETRES

WHILST EVERY EFFORT IS MADE TO ENSURE THE ACCURACY OF THESE DATA SHEETS THEY ARE SUBJECT TO CHANGE WITHOUT NOTICE AS PART OF THE COMPANY'S PRODUCT DEVELOPMENT PROCESS

## M2-4309

FLEETWOOD LEVER PRESSURE BALANCE WITH LEVER 3-WAY DIVERTER TRIM ONLY, TO SUIT M1-4102 ROUGH